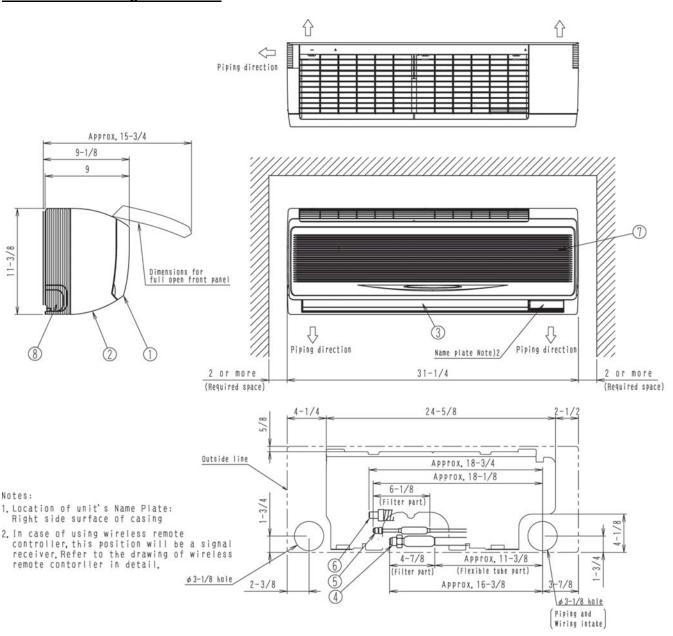

e (CFM wet coil)    | 260//160 |  |
|--------------------------------|----------|--|
| Moisture Removal (pt/h):       |          |  |
| Gas Pipe Connection (inch):    | 1/2      |  |
| Liquid Pipe Connection (inch): | 1/4      |  |
| Condensate Connection (inch):  | 11/16    |  |
| Sound Pressure Level (dBA):    | 36       |  |
| Sound Power Level (dBA):       |          |  |
|                                |          |  |

### **Appearance - Indoor Unit**





### **Submittal Data Sheet**

| Project Name: |               |  |
|---------------|---------------|--|
| Location:     | Approval:     |  |
| Engineer:     | Date:         |  |
| Submitted to: | Construction: |  |
| Submitted by: | Unit #:       |  |
| Reference:    | Drawing #:    |  |

### **Dimensional Drawing - Indoor Unit**





## **Submittal Data Sheet**

| Approval:     |                             |
|---------------|-----------------------------|
| Date:         |                             |
| Construction: |                             |
| Unit #:       |                             |
| Drawing #:    |                             |
|               | Date: Construction: Unit #: |

#### **Notes**

Std U.S. Warranty: 6yrs Compressor, 1yrs Parts, 1yr Limited Labor